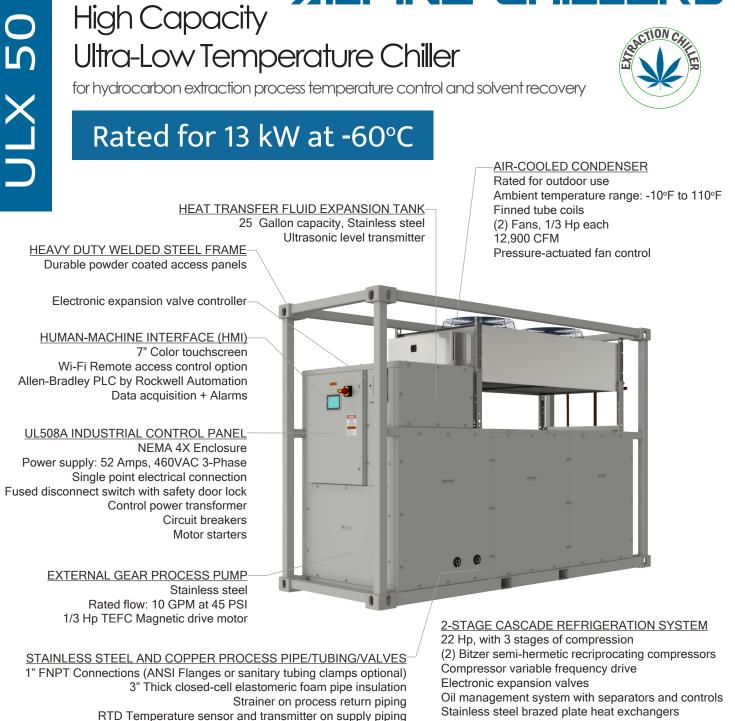

**ALPINE CHILLER** 

Suction accumulator

Refrigerant filter-driers

Refrigerant sight glass and moisture separator

High pressure switches and transmitters

Pump discharge pressure transmitter Dimensions (LxWxH): 140" x 54" x 96"

Approximate weight: 4,150 lbs.

| Temperature               | -40°C  | -50°C  | -60°C  | -70°C  |        |        |
|---------------------------|--------|--------|--------|--------|--------|--------|
| Cooling Capacity (kW)     | 21.4   | 15.0   | 12.5   | 9.3    |        |        |
| Temperature               | -40°F  | -50°F  | -60°F  | -70°F  | -80°F  | -90°F  |
| Cooling Capacity (Btu/hr) | 73,000 | 70,000 | 58,000 | 48,000 | 40,000 | 34,000 |